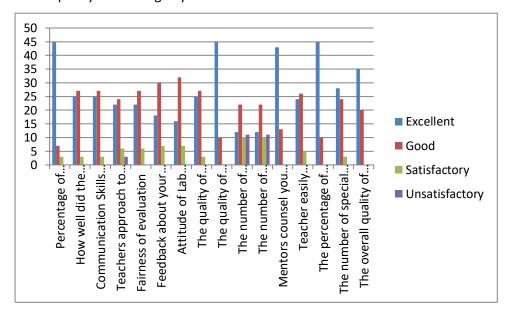

## ARMY INSTITUTE OF FASHION & DESIGN STUDENT SATISFACTION STUDY - 2022 Total students polled -55

| Criteria                                                    | Excellent | Good | Satisfactory | Unsatisfactory |
|-------------------------------------------------------------|-----------|------|--------------|----------------|
| Percentage of Syllabus covered in class                     | 45        | 7    | 3            | 0              |
| How well did the teacher prepare for class?                 | 25        | 27   | 3            | 0              |
| Communication Skills of the teacher                         | 25        | 27   | 3            | 0              |
| Teachers approach to teaching-learning process              | 22        | 24   | 6            | 3              |
| Fairness of evaluation                                      | 22        | 27   | 6            | 0              |
| Feedback about your assignments was given                   | 18        | 30   | 7            | 0              |
| Attitude of Lab assistants during practicals                | 16        | 32   | 7            | 0              |
| The quality of internships provided by the institute        | 25        | 27   | 3            | 0              |
| The quality of placements provided to you by institute      | 45        | 10   | 0            | 0              |
| The number of Conferences and Seminars arranged by Inst     | 12        | 22   | 10           | 11             |
| The number of Industrial/field visits arranged by Institute | 12        | 22   | 10           | 11             |
| Mentors counsel you regularly                               | 43        | 13   | 0            | 0              |
| Teacher easily identify your strengths and weaknessnes      | 24        | 26   | 5            | 0              |
| The percentage of teachers using ICT tools for class        | 45        | 10   | 0            | 0              |
| The number of special lectures and workshops arranged by I  | 28        | 24   | 3            | 0              |
| The overall quality of learning at your institute           | 35        | 20   | 0            | 0              |